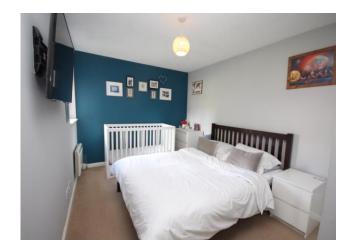

This spacious bright bedroom has a window to the rear of the property. Carpet. Ceiling light. Electric radiator. The room benefits from a built in double wardrobe with mirror sliding doors and providing hanging and shelving space.