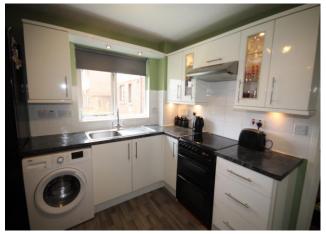

#### **Kitchen** 10′ 1″ x 9′ 5″ (3.07m x 2.87m)

The bright kitchen has been fitted with a range of modern base and wall units with contrasting work surface over. Inset sink with mixer tap and drainer. Built under oven with hob and extractor over. Space for washing machine and fridge/freezer. Vinyl flooring. Ceiling light. Window to the rear of the property.