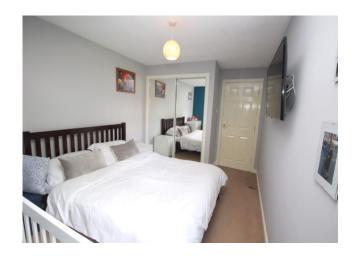

This spacious bright bedroom has a window to the rear of the property. Carpet. Ceiling light. Electric radiator. The room benefits from a built in double wardrobe with mirror sliding doors and providing hanging and shelving space.