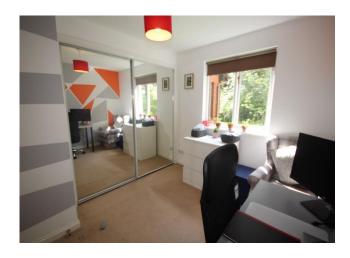

**Bedroom 2** 9'3" x 8' 11" (2.82m x 2.71m)

The second double bedroom has a window to the front of the property. Carpet. Ceiling light. Electric radiator. This room also benefits from built in double wardrobe with mirror sliding doors providing hanging and shelving space.