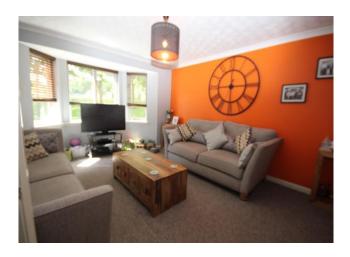

The spacious lounge has a bay window to the front of the property. Carpet. Ceiling light. Electric radiator. Ample space for free standing furniture.