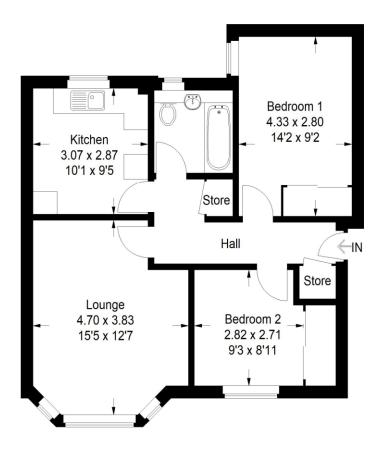

### **201 Waverley Crescent**

Approximate Gross Internal Area = 60.6 sq m / 652 sq ft

### **Entrance Hallway**

The entrance hall gives access to all accommodation. Carpet. Ceiling light. Entry phone. The hallway benefits from two built in cupboards, one of which houses the water tank and electrics.

The spacious lounge has a bay window to the front of the property. Carpet. Ceiling light. Electric radiator. Ample space for free standing furniture.

#### **Kitchen** 10′ 1″ x 9′ 5″ (3.07m x 2.87m)

The bright kitchen has been fitted with a range of modern base and wall units with contrasting work surface over. Inset sink with mixer tap and drainer. Built under oven with hob and extractor over. Space for washing machine and fridge/freezer. Vinyl flooring. Ceiling light. Window to the rear of the property.

The spacious bright bathroom has a window to the rear of the property and comprises: vanity with wash hand basin and push button WC, bath with electric shower over. Vinyl flooring. Ceiling light.

**Bedroom 1** 14' 2" x 9' 2" (4.33m x 2.80m)

This spacious bright bedroom has a window to the rear of the property. Carpet. Ceiling light. Electric radiator. The room benefits from a built in double wardrobe with mirror sliding doors and providing hanging and shelving space.

**Bedroom 2** 9'3" x 8' 11" (2.82m x 2.71m)

The second double bedroom has a window to the front of the property. Carpet. Ceiling light. Electric radiator. This room also benefits from built in double wardrobe with mirror sliding doors providing hanging and shelving space.