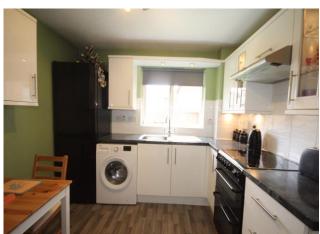

#### **Kitchen** 10′ 1″ x 9′ 5″ (3.07m x 2.87m)

The bright kitchen has been fitted with a range of modern base and wall units with contrasting work surface over. Inset sink with mixer tap and drainer. Built under oven with hob and extractor over. Space for washing machine and fridge/freezer. Vinyl flooring. Ceiling light. Window to the rear of the property.