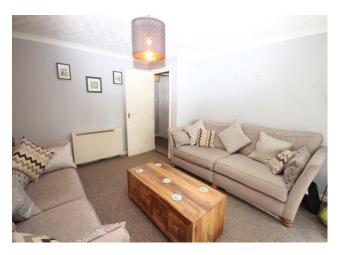

The spacious lounge has a bay window to the front of the property. Carpet. Ceiling light. Electric radiator. Ample space for free standing furniture.