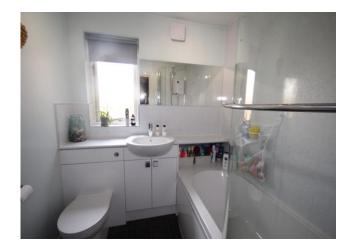

The spacious bright bathroom has a window to the rear of the property and comprises: vanity with wash hand basin and push button WC, bath with electric shower over. Vinyl flooring. Ceiling light.

**Bedroom 1** 14' 2" x 9' 2" (4.33m x 2.80m)